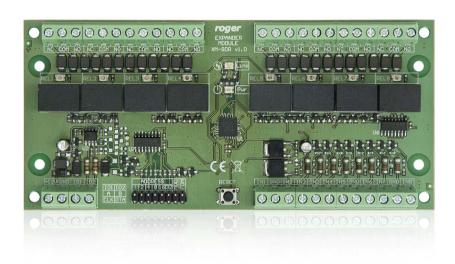

## XM-8DR-BRD

XM-8DR-BRD I/O expander is dedicated for systems using RACS CLK/DTA protocol. Expander offers eight NO/NC inputs and eight relay outputs with single contact 1.5/30VDC rated. Optionally, XM-8DR-BRD can be used as standalone device (without communication with master device), when so, its outputs are controlled by signals applied to its inputs.

## Features:

- Eight NO/NC inputs
- Eight relay outputs with single NO/NC contact 1.5A/30VDC rated
- RACS CLK/DTA communication protocol
- · Electronic module only
- Can also operate in standalone mode as relay module