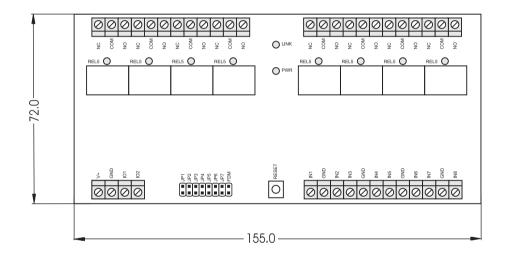

## XM-8DR-BRD view and dimensions

| Symbol Description          |  |
|-----------------------------|--|
| Symbol Description          |  |
| XM-8DR-BRD Standard version |  |

| Technical Specification                          |                                                                                                             |
|--------------------------------------------------|-------------------------------------------------------------------------------------------------------------|
| Parameter                                        | Value                                                                                                       |
| Supply voltage                                   | 12 VDC (acceptable 10-15V)                                                                                  |
| Current consumption                              | 25mA plus 40mA per each activated relay                                                                     |
| Environmental class<br>(according to EN 50131-1) | Class IV, temperature: -25°C- +60°C,<br>relative humidity: 10 to 95%<br>(non-condensing), indoor conditions |
| Dimensions                                       | 155 x 72 mm (WxH)                                                                                           |
| Weight                                           | ≈115g                                                                                                       |
| Certificates                                     | CE                                                                                                          |
| Certificates                                     | CE                                                                                                          |